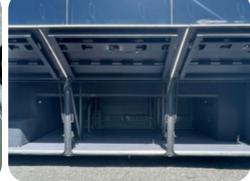

#### **Capacity & Storage**

- 49 passenger seats + 1 driver seat
- Luggage Capacity: >8.6m<sup>3</sup> ~ 860L
- 50+ pieces of 28" luggage
- Comprehensive storage solutions