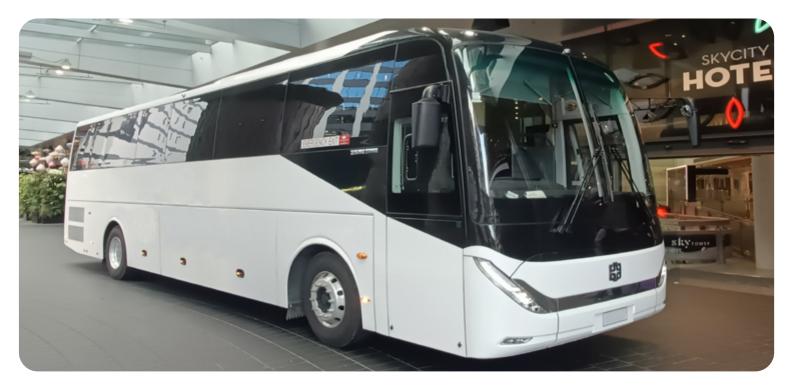

# Premium 49+1 Luxury Coach

#### **Vehicle Overview**

Premium 49+1 seater luxury coach with exceptional features and advanced safety systems. Perfect for tour operations, charter services, or transport companies seeking a reliable and comfortable fleet addition.

#### **Capacity & Storage**

- 49 passenger seats + 1 driver seat
- Luggage Capacity: >8.6m<sup>3</sup> ~ 860L
- 50+ pieces of 28" luggage
- Comprehensive storage solutions