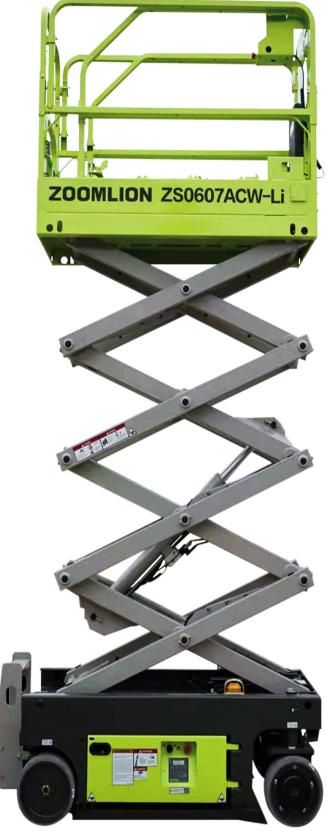

## SCISSOR LIFTS ZS0607ACW-Li

Comply with New Zealand latest Standard A / NZ1412 10-201

#### **High Performance**

- Strong capacity of 230kg with high working efficiency
- Lightweight only 1620KG
- ► Lithium-ion batteries features long service life that the running time increases by 30%, and could apply to -20°C cold working conditions, with 60 months warranty provided
- AC system offers higher working efficiency.

#### **Standard Features**

- Working height: 7.8m
- Platform elevated height: 5.8m
- Can climb up 25 degree slope