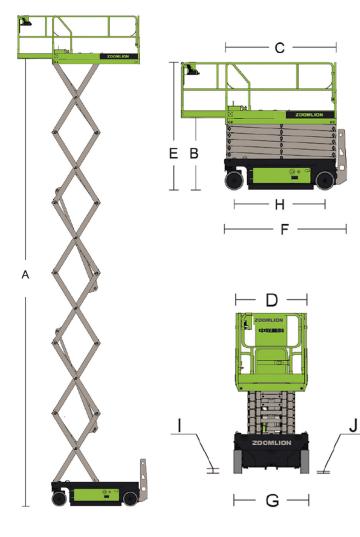

# **ZOOMLION** SCISSOR LIFTS ZSO607ACW-Li

Comply with New Zealand latest Standard AS/NZ1418.10-2011

| Size                        | Imperial | Metric |
|-----------------------------|----------|--------|
| Work Height                 | 25ft 7in | 7.8m   |
| A-Platform Height-Elevated  | 19ft     | 5.8m   |
| B-Platform Height-Stowed    | 3ft 5in  | 1.05m  |
| C-Platform Length           | 5ft 5in  | 1.65m  |
| D-Platform Width            | 2ft 5in  | 0.74m  |
| Platform Extension          | 3ft      | 0.91m  |
| E-Overall Height (Rails Up) | 7ft 3in  | 2.20m  |
| Overall Height (Rails Down) | 5ft 10in | 1.79m  |
| F-Overall Length            | 6ft 1in  | 1.85m  |
| G-Overall Width             | 2ft 8in  | 0.81m  |
| H Wheelbase                 | 4ft 6in  | 1.37m  |
| I-Ground Clearance (Stowed) | 2.4in    | 0.06m  |
| J-Ground Clearance (Raised) | 0.65in   | 0.016m |