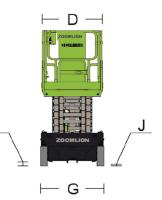

# **ZOOMLION** SCISSOR LIFTS ZS0407DC-Li

| Size                        | Imperial | Metric |
|-----------------------------|----------|--------|
| Work Height                 | 21ft 4in | 6.5m   |
| A-Platform Height-Elevated  | 14ft 9in | 4.5m   |
| B-Platform Height-Stowed    | 3ft 1in  | 0.95m  |
| C-Platform Length           | 4ft 3in  | 1.29m  |
| D-Platform Width            | 2ft 4in  | 0.7m   |
| Platform Extension          | 2ft      | 0.6m   |
| E-Overall Height (Rails Up) | 6ft 9in  | 2.05m  |
| Overall Height (Rails Down) | 5ft 7in  | 1.7m   |
| F-Overall Length            | 4ft 9in  | 1.44m  |
| G-Overall Width             | 2ft 6in  | 0.76m  |
| H Wheelbase                 | 3ft 5in  | 1.05m  |
| I-Ground Clearance (Stowed) | 2.4in    | 0.06m  |
| J-Ground Clearance (Raised) | 0.65in   | 0.017m |