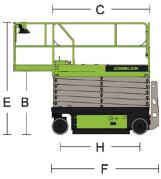

# **ZOOMLION** SCISSOR LIFTS ZS0407DC-Li

| Size                        | Imperial | Metric |
|-----------------------------|----------|--------|
| Work Height                 | 21ft 4in | 6.5m   |
| A-Platform Height-Elevated  | 14ft 9in | 4.5m   |
| B-Platform Height-Stowed    | 3ft 1in  | 0.95m  |
| C-Platform Length           | 4ft 3in  | 1.29m  |
| D-Platform Width            | 2ft 4in  | 0.7m   |
| Platform Extension          | 2ft      | 0.6m   |
| E-Overall Height (Rails Up) | 6ft 9in  | 2.05m  |
| Overall Height (Rails Down) | 5ft 7in  | 1.7m   |
| F-Overall Length            | 4ft 9in  | 1.44m  |
| G-Overall Width             | 2ft 6in  | 0.76m  |
| H Wheelbase                 | 3ft 5in  | 1.05m  |
| I-Ground Clearance (Stowed) | 2.4in    | 0.06m  |
| J-Ground Clearance (Raised) | 0.65in   | 0.017m |