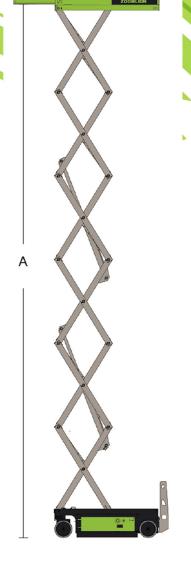

# **ZOOMLION** SCISSOR LIFTS ZS0407DC-Li

| Size                        | Imperial | Metric |
|-----------------------------|----------|--------|
| Work Height                 | 21ft 4in | 6.5m   |
| A-Platform Height-Elevated  | 14ft 9in | 4.5m   |
| B-Platform Height-Stowed    | 3ft 1in  | 0.95m  |
| C-Platform Length           | 4ft 3in  | 1.29m  |
| D-Platform Width            | 2ft 4in  | 0.7m   |
| Platform Extension          | 2ft      | 0.6m   |
| E-Overall Height (Rails Up) | 6ft 9in  | 2.05m  |
| Overall Height (Rails Down) | 5ft 7in  | 1.7m   |
| F-Overall Length            | 4ft 9in  | 1.44m  |
| G-Overall Width             | 2ft 6in  | 0.76m  |
| H Wheelbase                 | 3ft 5in  | 1.05m  |
| I-Ground Clearance (Stowed) | 2.4in    | 0.06m  |
| J-Ground Clearance (Raised) | 0.65in   | 0.017m |