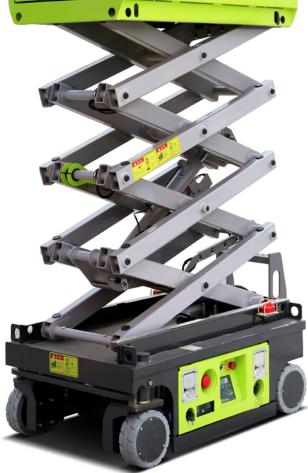

### **Standard Features**

- Working height: 6.5m
- Platform elevated height: 4.5m
- Climbing up 30% degree slope

#### Performance

| Platform Capacity                     | 530lb                | 240kg       |
|---------------------------------------|----------------------|-------------|
| Capacity on Deck Extension            | 220lb                | 100kg       |
| Max. Number of Workers                | 2                    |             |
| Drive Speed (Stowed)                  | 2.5mph               | 4km/h       |
| Drive Speed (Raised)                  | 0.5mph               | 0.8km/h     |
| Turning Radius (Inside)               | 1ft 4in              | 0.4m        |
| Turning Radius (Outside)              | 5ft 3in              | 1.6m        |
| Lifting Motor                         | 24V/1.2KW            |             |
| Drive Motor                           | 24V/2×0.45W          |             |
| Up/Down Time                          | 23/25s               |             |
| Gradeability                          | 30%(17°)             |             |
| Max. Working Slope (Lateral/Vertical) | 1.5°/3°              |             |
| Control                               | Proportional Control |             |
| Drive                                 | Rear Wheels          |             |
| Brake                                 | Rear Wheels          |             |
| Tire                                  | Ø9in×3in             | Ø230mm×80mm |
| Power                                 |                      |             |